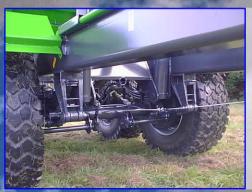

- New Commercial Parabolic Sprung Suspension
- 10 Stud High Speed Axles
- 420 x 180mm Brake giving Braking Efficiency of 40% with Hydraulic Brakes and 50% with Air Brakes
- 445/65R22.5 Kargo Radial Tyres fitted as standard (huge selection of flotations available)

- Multi-Adjustable Height Positions
- 60mm Phosphor Bronze Bushes
- Chrome Pivots
- Multi-Leaf Drawbar Spring
- Heavy Duty Hitch Eye
- Commercial LED Full Road Lighting (Front, Side and Rear)
- Using Maintenance Free LED Lamps
- No Bulbs