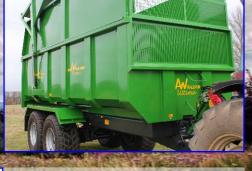

Utima

The Ultima range of Trailers from AW Engineering has an Ultra High Specification and the same High Quality Build as All AW Trailers.

They are Durable and Reliable Trailers designed to meet the needs of contractors and large scale farmers.

的人名英

LED Beacon available

Full Steel Mudguards

- Removable & Adjustable
- **Complete with Mud Flaps**

Heavy Duty Hitch Eye welded on rear of Chassis

Standard body features inclu

- Large Capacity Body no (taper available if required
- 4mm thick sides, fully well with wide side channels a rigid heavy duty RHS box section top and rear corne posts
- 5mm thick floor with additional floor supports
- Optional Contractor **Hydraulic Tailboard** available complete with Combination Equalizer / **Check Valves**

de :-

taper |)

ded nd Standard chassis features include :-

- Wide Chassis for greater stability
  - Increased tipping angle
    - Bulk head couplings on front of chassis

All 'Ultima' trailers have our Premium Paint Finish which includes :-