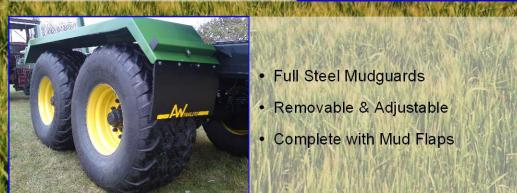

的人名英

LED Beacon available

Full Steel Mudguards

- Removable & Adjustable
- **Complete with Mud Flaps**

Heavy Duty Hitch Eye welded on rear of Chassis

Standard body features inclu

- Large Capacity Body no (taper available if required
- 4mm thick sides, fully well with wide side channels a rigid heavy duty RHS box section top and rear corne posts
- 5mm thick floor with additional floor supports
- Optional Contractor **Hydraulic Tailboard** available complete with Combination Equalizer / **Check Valves**