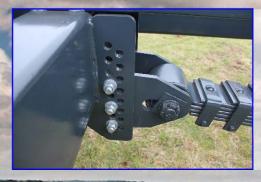

- Multi-Adjustable Height Positions
- 60mm Phosphor Bronze Bushes
- Chrome Pivots
- Multi-Leaf Drawbar Spring
- Heavy Duty Hitch Eye
- Commercial LED Full Road Lighting (Front, Side and Rear)
- Using Maintenance Free LED Lamps
- No Bulbs