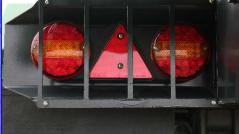

- Multi-Adjustable Height Positions
- 60mm Phosphor Bronze Bushes
- Chrome Pivots
- Multi-Leaf Drawbar Spring
- Heavy Duty Hitch Eye
- Commercial LED Full Road Lighting (Front, Side and Rear)
- Using Maintenance Free LED Lamps
- No Bulbs

Full width Front Windows feature a Laser Cut Grill. (Standard on Potato & Root models.)

> ANTRAILERSI Ultima

UN 250B

- Side to Side Roll-Over Sheet available.
- Comes complete with fold down access ladder attached to tailboard