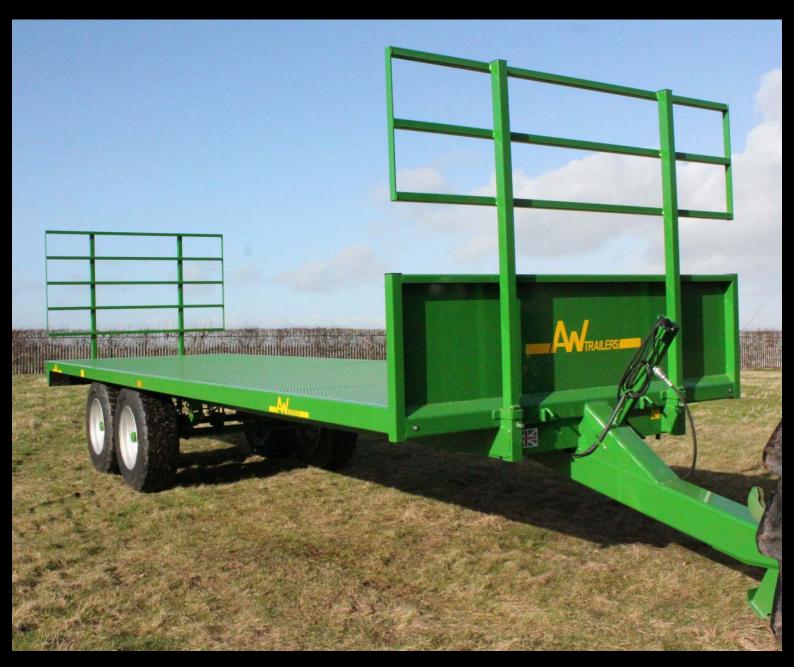

## **Bale Trailers**

The AW range of Bale Trailers have High Specification Running Gear and a Strong, Wide Parallel Chassis built from PFC or RHS.

They are suitable for carrying bales, boxes or pallets.

## Standard Features include :-

• Rubber rear number plate mounting flap

**Sprung Suspension** 

Beam axles with heavy duty multi-leaf

semi-elliptical sprung suspension for

a smoother ride and reduced tyre wear.

• Guarded LED full road lighting using maintenance free LED lamps (no bulbs)

• Heavy duty box section side rails running a both edges of the bed for superior strength & rig

**Bogie Suspension** 

Stub axles with 'rocking beam'

suspension complete with 60mm

diameter chrome pivot pin and

bronze bushes.

• Heavy duty wheel rims fitted with high spec tyres.

|                                                                                                        | 6.5 Tonne Bale Trailer                            |         | 7 Tonne Bale Trailer                              |         | 8 Tonne Bale Trailer                              |        | 10 Tonne Standard<br>Spec Bale Trailer            |          |  |  |  |  |  |
|--------------------------------------------------------------------------------------------------------|---------------------------------------------------|---------|---------------------------------------------------|---------|---------------------------------------------------|--------|---------------------------------------------------|----------|--|--|--|--|--|
| Body length                                                                                            | 5485mm                                            | 18ft    | 5485mm                                            | 18ft    | 6705mm                                            | 22ft   | 7925mm                                            | 26ft     |  |  |  |  |  |
| (Please note that the above are standard lengths. We can make the bed longer or shorter if requested.) |                                                   |         |                                                   |         |                                                   |        |                                                   |          |  |  |  |  |  |
| Body width                                                                                             | 2500mm                                            | 8ft 2"  | 2500mm                                            | 8ft 2"  | 2500mm                                            | 8ft 2" | 2500mm                                            | 8ft 2"   |  |  |  |  |  |
| Floor thickness                                                                                        | 4mm smooth steel<br>or<br>4.5mm steel tread plate |         | 4mm smooth steel<br>or<br>4.5mm steel tread plate |         | 4mm smooth steel<br>or<br>4.5mm steel tread plate |        | 4mm smooth steel<br>or<br>4.5mm steel tread plate |          |  |  |  |  |  |
| Chassis                                                                                                | 180 x 75 PFC                                      |         | 180 x 75 PFC                                      |         | 200 x 75 PFC                                      |        | 200 x 75 PFC                                      |          |  |  |  |  |  |
|                                                                                                        | 7" x 3" PFC                                       |         | 7" x 3" PFC                                       |         | 8" x 3" PFC                                       |        | 8" x 3" PFC                                       |          |  |  |  |  |  |
| Axle size                                                                                              | 80mm 6 stud                                       |         | 70mm 6 stud                                       |         | 80mm 6 stud                                       |        | 80mm 6 stud                                       |          |  |  |  |  |  |
| Number of axles                                                                                        | Single                                            |         | Tandem                                            |         | Tandem                                            |        | Tandem                                            |          |  |  |  |  |  |
| Brake size                                                                                             | 300 x 60mm                                        |         | 300 x 60mm                                        |         | 300 x 60mm                                        |        | 300 x 60mm                                        |          |  |  |  |  |  |
| Wheel track                                                                                            | 2000mm                                            | 6ft 7"  | 2000mm                                            | 6ft 7"  | 2000mm                                            | 6ft 7" | 2000mm                                            | 6ft 7"   |  |  |  |  |  |
| Tyre size                                                                                              | 12.5/80 x 15.3                                    | 14 ply  | 11.5/80 x 15.3                                    | 10 ply  | 12.5/80 x 15.3                                    | 14 ply | 12.5/80 x 15.                                     | 3 14 ply |  |  |  |  |  |
| O/all length                                                                                           | 6850mm                                            | 22ft 6" | 6850mm                                            | 22ft 6" | 8230mm                                            | 27ft   | 9450mm                                            | 31ft     |  |  |  |  |  |
| O/all width                                                                                            | 2500mm                                            | 8ft 2"  | 2500mm                                            | 8ft 2"  | 2500mm                                            | 8ft 2" | 2500mm                                            | 8ft 2"   |  |  |  |  |  |
| Loading height                                                                                         | 940mm                                             | 3ft 1"  | 990mm                                             | 3ft 3"  | 1035mm                                            | 3ft 5" | 1035mm                                            | 3ft 5"   |  |  |  |  |  |

## **Bale Ladder Options**

Cranked goalpost rear bale ladder

Goalpost rear bale ladder

Adjustable rear bale ladder socket

Cranked rear bale ladder

AW Engineering (Hereford) Ltd. Stoney Street,

Stoney Street, Madley, Hereford, HR2 0AR Web: www.awtrailers.co.uk Email: sales@awtrailers.co.uk