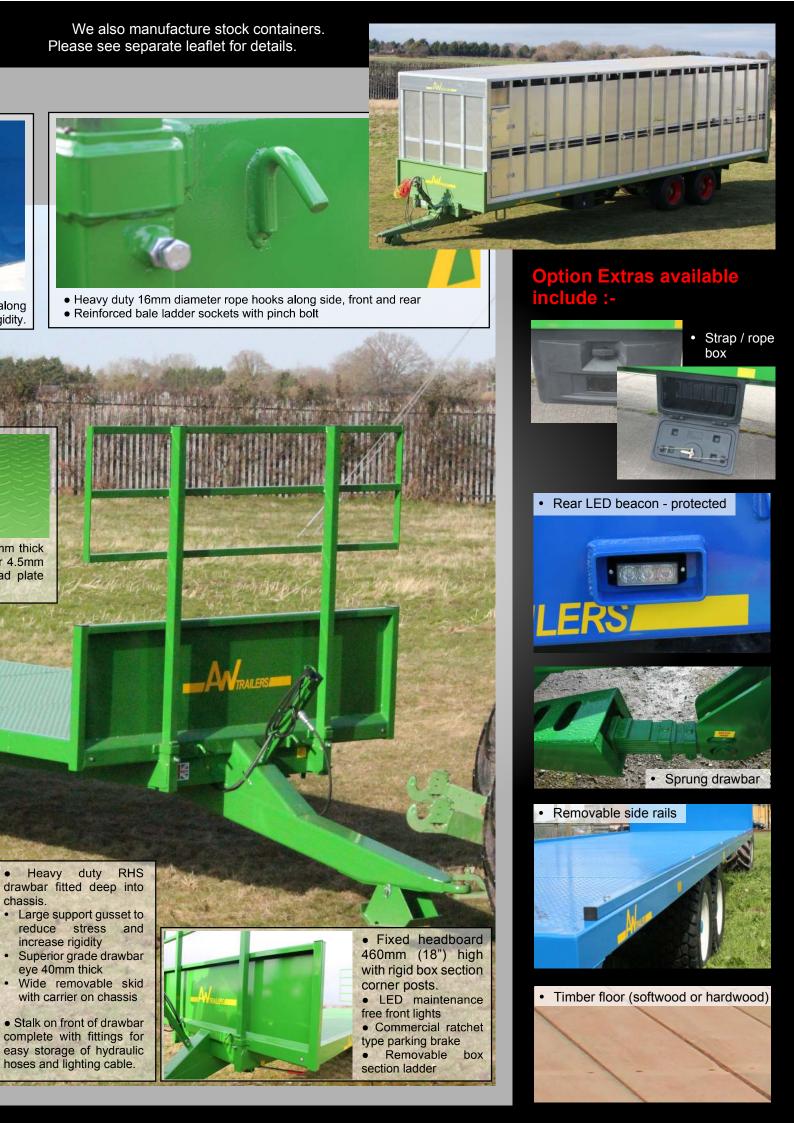

Stock containers are available to suit the Bale Trailer range. We can also manufacture a Bale Trailer to suit any existing stock container if required.

AW Engineering (Hereford) Ltd. Stoney Street Madley Hereford

## Standard Features include :-

• Rubber rear number plate mounting flap

**Sprung Suspension** 

Beam axles with heavy duty multi-leaf

semi-elliptical sprung suspension for

a smoother ride and reduced tyre wear.

• Guarded LED full road lighting using maintenance free LED lamps (no bulbs)

• Heavy duty box section side rails running a both edges of the bed for superior strength & rig

**Bogie Suspension** 

Stub axles with 'rocking beam'