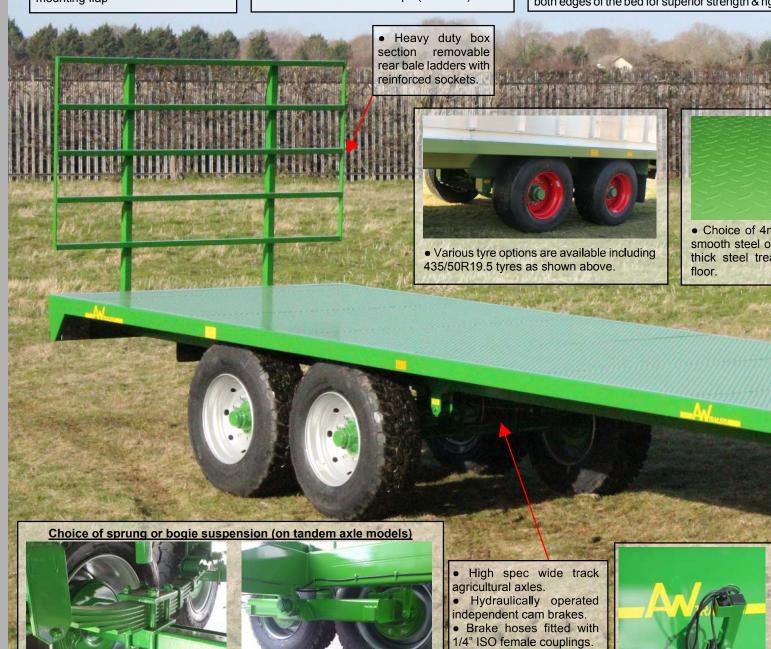

## **Bale Trailers**

The AW range of Bale Trailers have High Specification Running Gear and a Strong, Wide Parallel Chassis built from PFC or RHS.

They are suitable for carrying bales, boxes or pallets.

## Standard Features include :-

• Rubber rear number plate mounting flap

**Sprung Suspension** 

Beam axles with heavy duty multi-leaf

semi-elliptical sprung suspension for

a smoother ride and reduced tyre wear.

• Guarded LED full road lighting using maintenance free LED lamps (no bulbs)

• Heavy duty box section side rails running a both edges of the bed for superior strength & rig

**Bogie Suspension** 

Stub axles with 'rocking beam'

suspension complete with 60mm

diameter chrome pivot pin and

bronze bushes.

• Heavy duty wheel rims fitted with high spec tyres.

|                                                                                                        | 6.5 Tonne Bale Trailer                            |         | 7 Tonne Bale Trailer                              |         | 8 Tonne Bale Trailer                              |        | 10 Tonne Standard<br>Spec Bale Trailer            |          |  |  |  |  |  |
|--------------------------------------------------------------------------------------------------------|---------------------------------------------------|---------|---------------------------------------------------|---------|---------------------------------------------------|--------|---------------------------------------------------|----------|--|--|--|--|--|
| Body length                                                                                            | 5485mm                                            | 18ft    | 5485mm                                            | 18ft    | 6705mm                                            | 22ft   | 7925mm                                            | 26ft     |  |  |  |  |  |
| (Please note that the above are standard lengths. We can make the bed longer or shorter if requested.) |                                                   |         |                                                   |         |                                                   |        |                                                   |          |  |  |  |  |  |
| Body width                                                                                             | 2500mm                                            | 8ft 2"  | 2500mm                                            | 8ft 2"  | 2500mm                                            | 8ft 2" | 2500mm                                            | 8ft 2"   |  |  |  |  |  |
| Floor thickness                                                                                        | 4mm smooth steel<br>or<br>4.5mm steel tread plate |         | 4mm smooth steel<br>or<br>4.5mm steel tread plate |         | 4mm smooth steel<br>or<br>4.5mm steel tread plate |        | 4mm smooth steel<br>or<br>4.5mm steel tread plate |          |  |  |  |  |  |
| Chassis                                                                                                | 180 x 75 PFC                                      |         | 180 x 75 PFC                                      |         | 200 x 75 PFC                                      |        | 200 x 75 PFC                                      |          |  |  |  |  |  |
|                                                                                                        | 7" x 3" PFC                                       |         | 7" x 3" PFC                                       |         | 8" x 3" PFC                                       |        | 8" x 3" PFC                                       |          |  |  |  |  |  |
| Axle size                                                                                              | 80mm 6 stud                                       |         | 70mm 6 stud                                       |         | 80mm 6 stud                                       |        | 80mm 6 stud                                       |          |  |  |  |  |  |
| Number of axles                                                                                        | Single                                            |         | Tandem                                            |         | Tandem                                            |        | Tandem                                            |          |  |  |  |  |  |
| Brake size                                                                                             | 300 x 60mm                                        |         | 300 x 60mm                                        |         | 300 x 60mm                                        |        | 300 x 60mm                                        |          |  |  |  |  |  |
| Wheel track                                                                                            | 2000mm                                            | 6ft 7"  | 2000mm                                            | 6ft 7"  | 2000mm                                            | 6ft 7" | 2000mm                                            | 6ft 7"   |  |  |  |  |  |
| Tyre size                                                                                              | 12.5/80 x 15.3                                    | 14 ply  | 11.5/80 x 15.3                                    | 10 ply  | 12.5/80 x 15.3                                    | 14 ply | 12.5/80 x 15.                                     | 3 14 ply |  |  |  |  |  |
| O/all length                                                                                           | 6850mm                                            | 22ft 6" | 6850mm                                            | 22ft 6" | 8230mm                                            | 27ft   | 9450mm                                            | 31ft     |  |  |  |  |  |
| O/all width                                                                                            | 2500mm                                            | 8ft 2"  | 2500mm                                            | 8ft 2"  | 2500mm                                            | 8ft 2" | 2500mm                                            | 8ft 2"   |  |  |  |  |  |
| Loading height                                                                                         | 940mm                                             | 3ft 1"  | 990mm                                             | 3ft 3"  | 1035mm                                            | 3ft 5" | 1035mm                                            | 3ft 5"   |  |  |  |  |  |