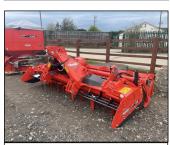

New Kuhn FC 314 D-FF rear mower conditioner, 3.1m working width, FF blades, hydra lift/fold, steel tine condition.£13,800

Kuhn GF 422 mounted 4 rotor tedder, 4.2m working width, hydraulic folding, manual oblique.