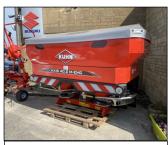

New Kuhn Axis 40.2 M-EMC VS8, 32001 hopper c/w cover, Quantron control, 18-28m discs, border control. £POA

Used Kuhn Axis 40.2 M-EMC, 32001 hopper & cover, Quantron control, 18-28m discs, b control, low lvl sens, 2016.