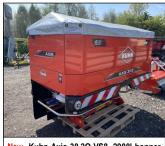

New VKM 280 rear mounted flail mower. 2.8m working width, hydraulic side shift, adjustable rear roller, 540/1000. £POA

New Kuhn Axis 30.2Q VS8, 2900l hopper c/w cover, Quantron control, 18-28m discs, border control. £POA

New Kuhn Axis 40.2 M-EMC VS8, 32001 hopper c/w cover, Quantron control, 18-28m discs, border control. £POA

Used Kuhn Axis 40.2 M-EMC, 32001 hopper & cover, Quantron control, 18-28m discs, b control, low lvl sens, 2016.